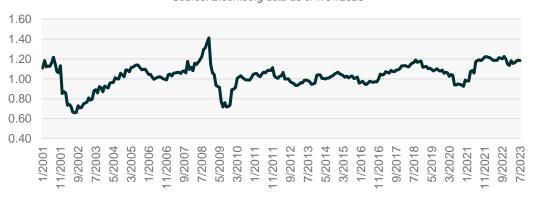

## Relative PE Ratios S&P 500 Relative to the MSCI ACWI

Source: Bloomberg data as of 7/31/2023