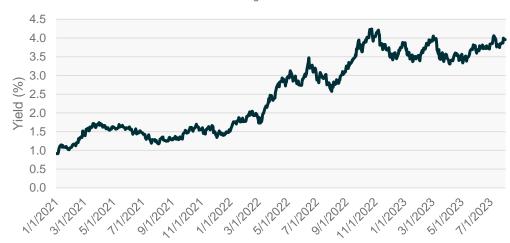

#### **Market Performance**

Source: Bloomberg data as of 7/31/2023



#### S&P 500 P/E Ratio

Source: Bloomberg Data as of 7/31/2023



## Relative PE Ratios S&P 500 Relative to the MSCI ACWI

Source: Bloomberg data as of 7/31/2023





## Size & Style Performance

Source: Bloomberg data as of 7/31/2023



### **Growth and Value**

Source: Bloomberg data as of 7/31/2023



#### **S&P 500 Sector Performance**

Source: Bloomberg data as of 7/31/2023



## 10 Year Treasury Yield

Source: Bloomberg data as of 7/31/2023



## Copper / Gold Ratio & Crude



### **U.S. Yield Curve - Comparative Analysis**

Source: Bloomberg Data as of 7/31/2023



## **DXY Index Spot Price**

Source: Bloomberg Data as of 7/31/2023



## **Total Job Openings/Unemployment Level**

Source: FRED Data as of 7/31/2023



### **U.S. Inflation Rates**

Source: FRED Data as of 7/31/2023



## U.S. Composite PMI w/Manufacturing & Services

Source: Bloomberg data as of 7/31/2023



## **U.S. Financial Obligations Ratio**

Source: FRED Data as of 7/31/2023



#### **Disclaimer**

Investing involves risk, including the possible loss of principal.

Index returns are for illustrative purposes only and do not represent actual fund performance. Indices are unmanaged and do not include the effect of fees, expenses or sales charges. One cannot