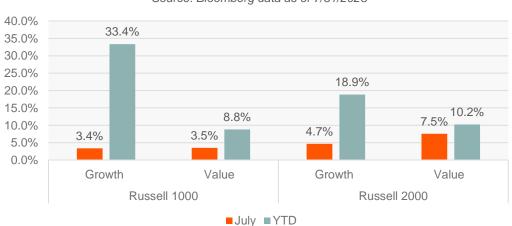

## Size & Style Performance

Source: Bloomberg data as of 7/31/2023

### **Growth and Value**

Source: Bloomberg data as of 7/31/2023