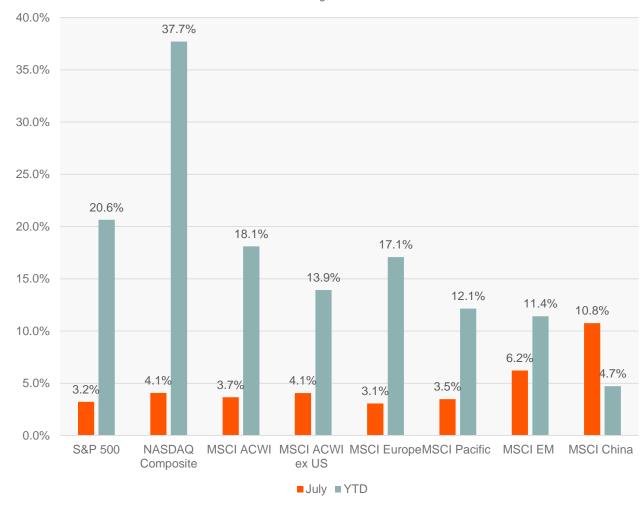

#### **Market Performance**

Source: Bloomberg data as of 7/31/2023



#### S&P 500 P/E Ratio

Source: Bloomberg Data as of 7/31/2023



## Relative PE Ratios S&P 500 Relative to the MSCI ACWI

Source: Bloomberg data as of 7/31/2023





## Size & Style Performance

Source: Bloomberg data as of 7/31/2023



### **Growth and Value**

Source: Bloomberg data as of 7/31/2023



#### **S&P 500 Sector Performance**

Source: Bloomberg data as of 7/31/2023



## 10 Year Treasury Yield

Source: Bloomberg data as of 7/31/2023



## Copper / Gold Ratio & Crude



### **U.S. Yield Curve - Comparative Analysis**

Source: Bloomberg Data as of 7/31/2023



## **DXY Index Spot Price**

Source: Bloomberg Data as of 7/31/2023



## **Total Job Openings/Unemployment Level**

Source: FRED Data as of 7/31/2023



### **U.S. Inflation Rates**

Source: FRED Data as of 7/31/2023