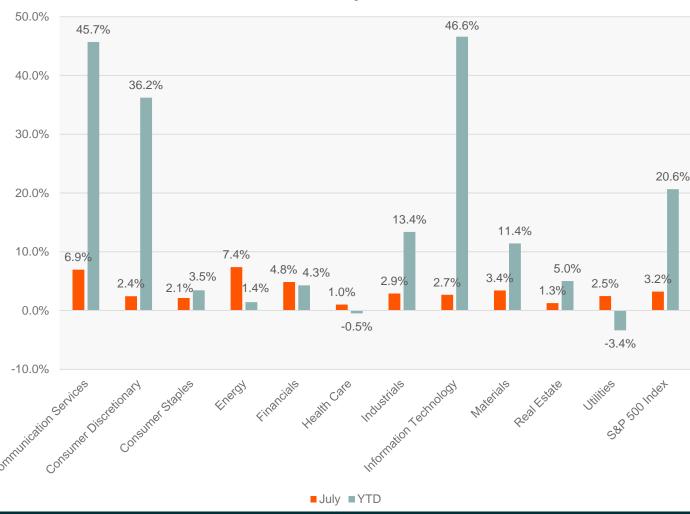

#### **Market Performance**

Source: Bloomberg data as of 7/31/2023



#### S&P 500 P/E Ratio

Source: Bloomberg Data as of 7/31/2023



## Relative PE Ratios S&P 500 Relative to the MSCI ACWI

Source: Bloomberg data as of 7/31/2023





## Size & Style Performance

Source: Bloomberg data as of 7/31/2023



### **Growth and Value**

Source: Bloomberg data as of 7/31/2023



#### **S&P 500 Sector Performance**

Source: Bloomberg data as of 7/31/2023



## 10 Year Treasury Yield

Source: Bloomberg data as of 7/31/2023



## Copper / Gold Ratio & Crude



### **U.S. Yield Curve - Comparative Analysis**

Source: Bloomberg Data as of 7/31/2023



## **DXY Index Spot Price**

Source: Bloomberg Data as of 7/31/2023



## **Total Job Openings/Unemployment Level**

Source: FRED Data as of 7/31/2023



### **U.S. Inflation Rates**

Source: FRED Data as of 7/31/2023



## U.S. Composite PMI w/Manufacturing & Services

Source: Bloomberg data as of 7/31/2023



## **U.S. Financial Obligations Ratio**

Source: FRED Data as of 7/31/2023



#### **Disclaimer**

Investing involves risk, including the possible loss of principal.

Index returns are for illustrative purposes only and do not represent actual fund performance. Indices are unmanaged and do