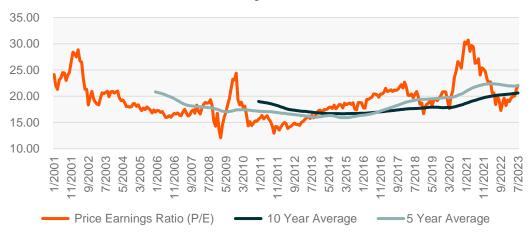

#### **Market Performance**

Source: Bloomberg data as of 7/31/2023



#### S&P 500 P/E Ratio

Source: Bloomberg Data as of 7/31/2023



## Relative PE Ratios S&P 500 Relative to the MSCI ACWI

Source: Bloomberg data as of 7/31/2023





## Size & Style Performance

Source: Bloomberg data as of 7/31/2023



### **Growth and Value**

Source: Bloomberg data as of 7/31/2023



#### **S&P 500 Sector Performance**

Source: Bloomberg data as of 7/31/2023



## 10 Year Treasury Yield

Source: Bloomberg data as of 7/31/2023



## Copper / Gold Ratio & Crude



### **U.S. Yield Curve - Comparative Analysis**

Source: Bloomberg Data as of 7/31/2023



## **DXY Index Spot Price**

Source: Bloomberg Data as of 7/31/2023



## **Total Job Openings/Unemployment Level**

Source: FRED Data as of 7/31/2023



### **U.S. Inflation Rates**

Source: FRED Data as of 7/31/2023



## U.S. Composite PMI w/Manufacturing & Services

Source: Bloomb