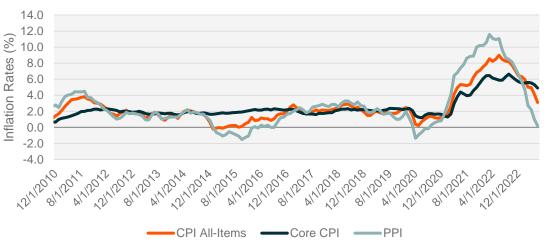

#### S&P 500 P/E Ratio

Source: Bloomberg Data as of 7/31/2023



## Relative PE Ratios S&P 500 Relative to the MSCI ACWI

Source: Bloomberg data as of 7/31/2023





## Size & Style Performance

Source: Bloomberg data as of 7/31/2023



### **Growth and Value**

Source: Bloomberg data as of 7/31/2023



#### **S&P 500 Sector Performance**

Source: Bloomberg data as of 7/31/2023



## 10 Year Treasury Yield

Source: Bloomberg data as of 7/31/2023



## Copper / Gold Ratio & Crude



### **U.S. Yield Curve - Comparative Analysis**

Source: Bloomberg Data as of 7/31/2023



## **DXY Index Spot Price**

Source: Bloomberg Data as of 7/31/2023



## **Total Job Openings/Unemployment Level**

Source: FRED Data as of 7/31/2023



### **U.S. Inflation Rates**

Source: FRED Data as of 7/31/2023



## U.S. Composite PMI w/Manufacturing & Services

Source: Bloomberg data as of 7/31/2023



## **U.S. Financial Obligations Ratio**

Source: FRED Data as of 7/31/2023



#### **Disclaimer**

Investing involves risk, including the possible loss of principal.

Index returns are for illustrative purposes only and do not represent actual fund performance. Indices are unmanaged and do not include the effect of fees, expenses or sales charges. One cannot invest directly in an index. Past performance does not guarantee future results.

This material represents an assessment of the market environment at a specific point in time and is not intended to be a forecast of future events, or a guarantee of future results. This information is not intended to be individual or personalized investment or t