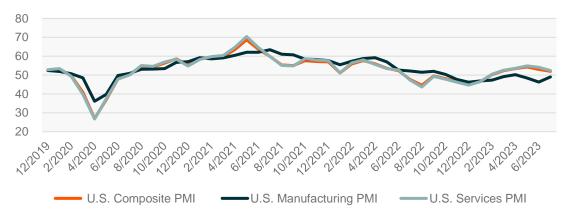

## U.S. Composite PMI w/Manufacturing & Services

Source: Bloomberg data as of 7/31/2023