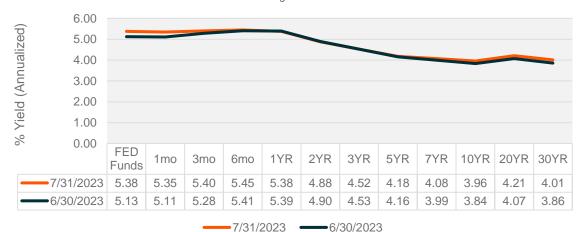

### **U.S. Yield Curve - Comparative Analysis**

Source: Bloomberg Data as of 7/31/2023