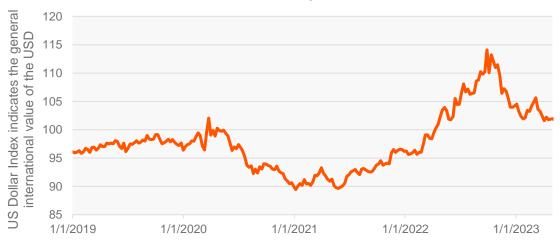

#### **Market Performance**

Source: Bloomberg data as of 7/31/2023



#### S&P 500 P/E Ratio

Source: Bloomberg Data as of 7/31/2023



## Relative PE Ratios S&P 500 Relative to the MSCI ACWI

Source: Bloomberg data as of 7/31/2023





## Size & Style Performance

Source: Bloomberg data as of 7/31/2023



### **Growth and Value**

Source: Bloomberg data as of 7/31/2023



#### **S&P 500 Sector Performance**

Source: Bloomberg data as of 7/31/2023



## 10 Year Treasury Yield

Source: Bloomberg data as of 7/31/2023



## Copper / Gold Ratio & Crude



### **U.S. Yield Curve - Comparative Analysis**

Source: Bloomberg Data as of 7/31/2023



## **DXY Index Spot Price**

Source: Bloomberg Data as of 7/31/2023



## **Total Job Openings/Unemployment Level**

Source: FRED Data as of 7/31/2023



### **U.S. Inflation Rates**

Source: FRED Data as of 7/31/2023



## U.S. Composite PMI w/Manufacturing & Services

Source: Bloomberg data as of 7/31/2023



## **U.S. Financial Obligations Ratio**

Source: FRED Data as of 7/31/2023



#### **Disclaimer**

Investing involves risk, including the possible loss of principal.

Index returns are for illustrative purposes only and do not represent actual fund performance. Indices are unmanaged and do not include the effect of fees, expenses or sales charges. One cannot invest directly in an index. Past performance does not guarantee future results.

This material represents an assessment of the market environment at a specific point in time and is not intended