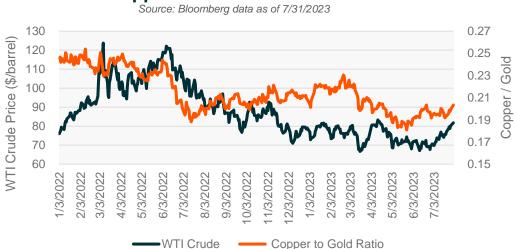

#### **Market Performance**

Source: Bloomberg data as of 7/31/2023



#### S&P 500 P/E Ratio

Source: Bloomberg Data as of 7/31/2023



## Relative PE Ratios S&P 500 Relative to the MSCI ACWI

Source: Bloomberg data as of 7/31/2023





## Size & Style Performance

Source: Bloomberg data as of 7/31/2023



### **Growth and Value**

Source: Bloomberg data as of 7/31/2023



#### **S&P 500 Sector Performance**

Source: Bloomberg data as of 7/31/2023



## 10 Year Treasury Yield

Source: Bloomberg data as of 7/31/2023



## Copper / Gold Ratio & Crude



### **U.S. Yield Curve - Comparative Analysis**

Source: Bloomberg Data as of 7/31/2023



## **DXY Index Spot Price**

Source: Bloomberg Data as of 7/31/2023



## **Total Job Openings/Unemployment Level**

Source: FRED Data as of 7/31/2023



### **U.S. Inflation Rates**

Source: FRED Data as of 7/31/2023



## U.S. Composite PMI w/Manufacturing & Services

Source: Bloomberg data as of 7/31/2023



## **U.S. Financial Obligations Ratio**

Source: FRED Data as of 7/31/2023



#### **Disclaimer**

Investing involves risk, including the possible loss of principal.

Index returns are for illustrative purposes only and do not represent actual fund performance. Indices are unmanaged and do not include the effect of fees, expenses or sales charges. One cannot invest directly in an index. Past