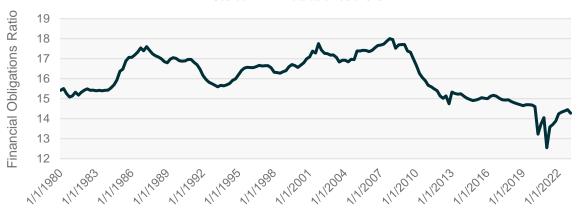

# Size & Style Performance

Source: Bloomberg data as of 7/31/2023



### **Growth and Value**

Source: Bloomberg data as of 7/31/2023



#### **S&P 500 Sector Performance**

Source: Bloomberg data as of 7/31/2023



## 10 Year Treasury Yield

Source: Bloomberg data as of 7/31/2023



## Copper / Gold Ratio & Crude



### **U.S. Yield Curve - Comparative Analysis**

Source: Bloomberg Data as of 7/31/2023



## **DXY Index Spot Price**

Source: Bloomberg Data as of 7/31/2023



## **Total Job Openings/Unemployment Level**

Source: FRED Data as of 7/31/2023



### **U.S. Inflation Rates**

Source: FRED Data as of 7/31/2023



## U.S. Composite PMI w/Manufacturing & Services

Source: Bloomberg data as of 7/31/2023



## **U.S. Financial Obligations Ratio**

Source: FRED Data as of 7/31/2023



#### **Disclaimer**

Investing involves risk, including the possible loss of principal.

Index returns are for illustrative purposes only and do not represent actual fund performance. Indices are unmanaged and do not include the effect of fees, expenses or sales charges. One cannot invest directly in an index. Past performance does not guarantee future results.

This material represents an assessment of the market environment at a specific point in time and is not intended to be a forecast of future events, or a guarantee of future results. This information is not intended to be individual or personalized investment or tax advice and should not be used for trading purposes. Please consult a financial advisor or tax professional for more information regarding your investment and/or tax si