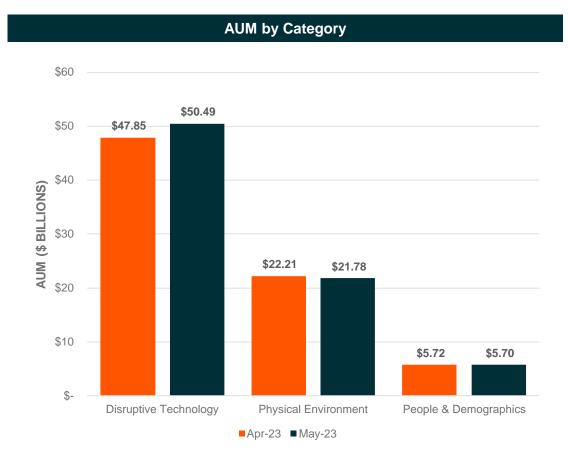

### Thematic ETF Landscape: AUM & Flows

In the month of May, there was an increase in AUM for Disruptive Technology and a decrease in the Physical Environment and People & Demographic Categories. All the Categories experienced outflows during the month.