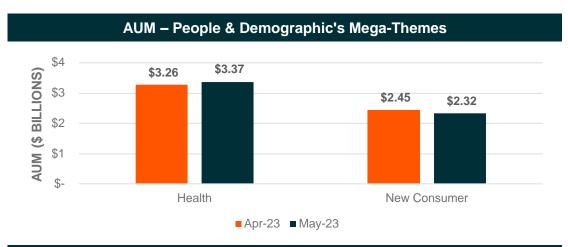

#### Thematic ETF Landscape: AUM & Flows

Stability in AUM was observed in the People & Demographics and Physical Environment Categories. In the former, outflows were observed in both Mega-Themes, while in the latter, inflows were seen in Infrastructure Development (+\$118.8 million).