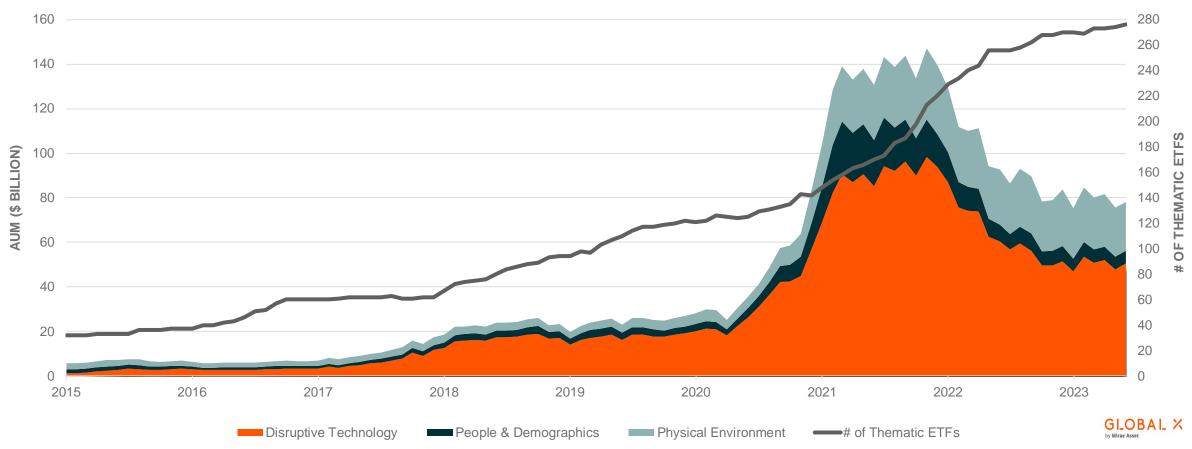

## Thematic ETF Landscape

At the end of May 2023, there were 276 thematic ETFs totaling \$78.0 billion in assets under management (AUM), up +2.9% from April 2023 and down -15.8% from the same month last year.

### Thematic ETF Landscape: AUM & Flows

In the month of May, there was an increase in AUM for Disruptive Technology and a decrease in the Physical Environment and People & Demographic Categories. All the Categories experienced outflows during the month.