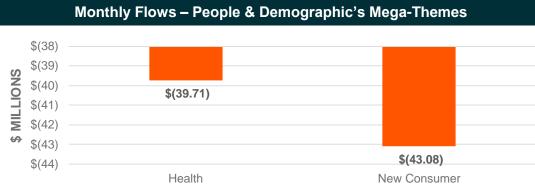

#### Thematic ETF Landscape: AUM & Flows

Stability in AUM was observed in the People & Demographics and Physical Environment Categories. In the former, outflows were observed in both Mega-Themes, while in the latter, inflows were seen in Infrastructure Development (+\$118.8 million).