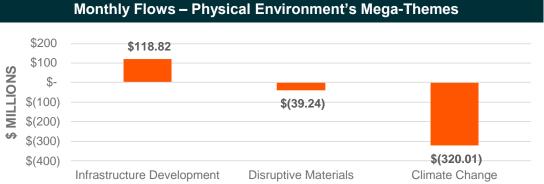

#### Thematic ETF Landscape: AUM & Flows

Stability in AUM was observed in the People & Demographics and Physical Environment Categories. In the former, outflows were observed in both Mega-Themes, while in the latter, inflows were seen in Infrastructure Development (+\$118.8 million).