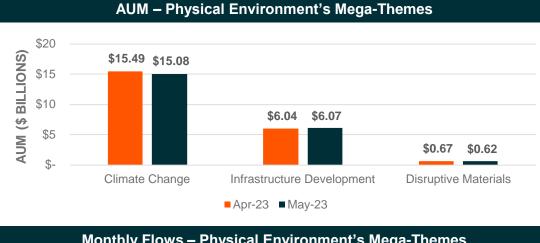

#### Thematic ETF Landscape: AUM & Flows

Stability in AUM was observed in the People & Demographics and Physical Environment Categories. In the former, outflows were observed in both Mega-Themes, while in the latter, inflows were seen in Infrastructure Development (+\$118.8 million).