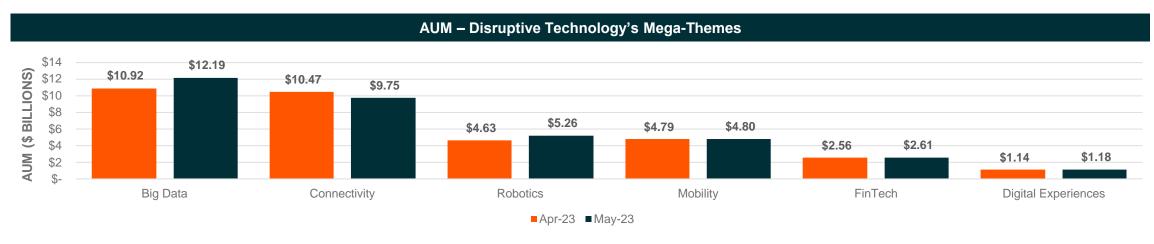

### Thematic ETF Landscape: AUM & Flows

Most of the Mega-Themes related to Disruptive Technology experienced an increase in their AUM throughout the month, with the exception of Connectivity, which also had the highest outflows in May (-\$482.9 million).