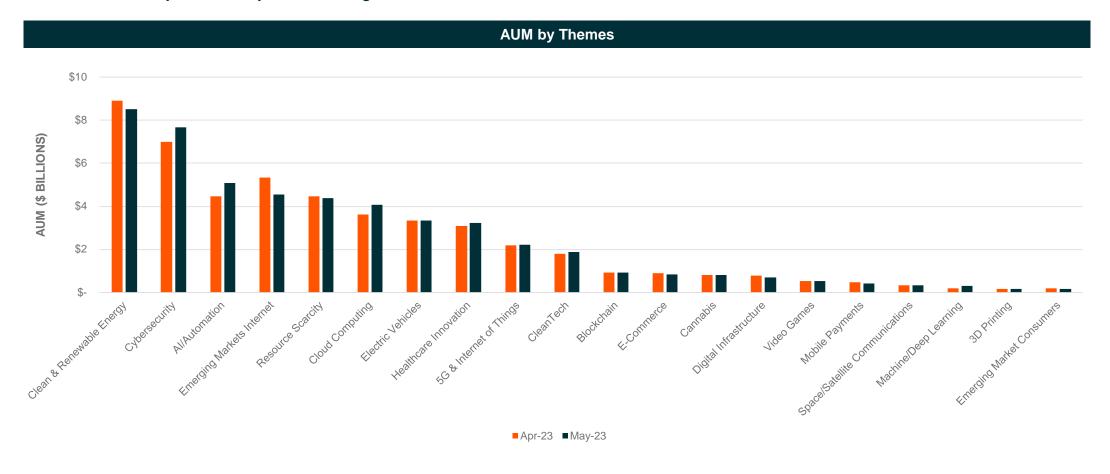

## Thematic ETF Landscape: AUM by Theme

On a theme level, Cybersecurity saw the largest increases in AUM in absolute terms.

Source: Global X ETFs, Bloomberg. As of May 31, 2023.

Note: Themes may or may not add up to the Mega-Themes AUM given that some ETFs considered are broad and are only classified by its Mega-Theme.