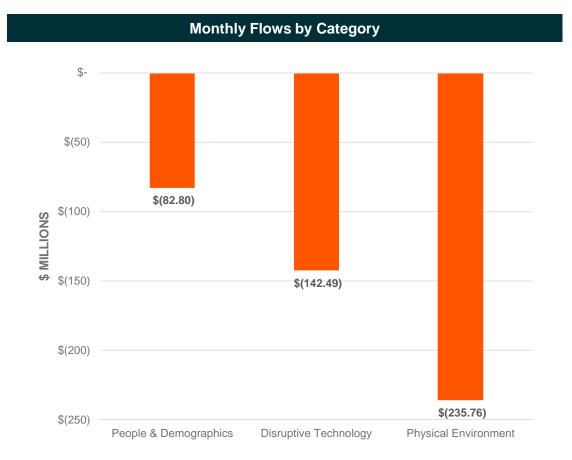

### Thematic ETF Landscape: AUM & Flows

In the month of May, there was an increase in AUM for Disruptive Technology and a decrease in the Physical Environment and People & Demographic Categories. All the Categories experienced outflows during the month.