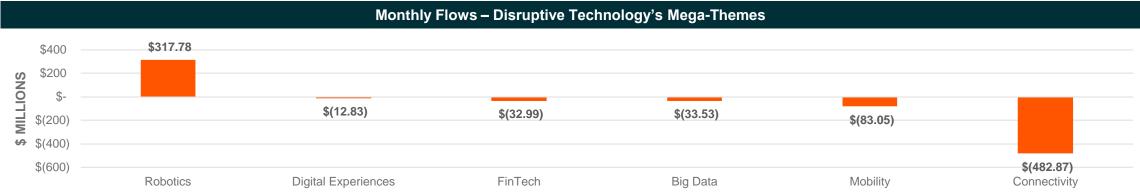

### Thematic ETF Landscape: AUM & Flows

Most of the Mega-Themes related to Disruptive Technology experienced an increase in their AUM throughout the month, with the exception of Connectivity, which also had the highest outflows in May (-\$482.9 million).